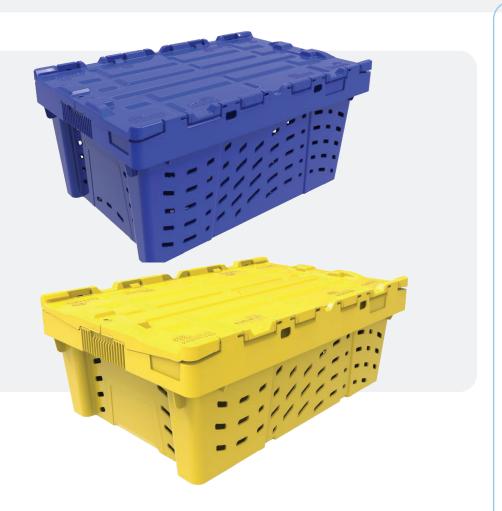

## **ALC Crate Fretworked**

| High Fretworked | IN/LB | MM/KG |
|-----------------|-------|-------|
| Length          | 23.6  | 600   |
| Width           | 15.75 | 400   |
| Height          | 11    | 280   |
| Weight          | 6.39  | 2.9   |
| Capacity        | 59.5  | 27    |
| Volume (LTs)    | 47    |       |

| Low Fretworked | IN/LB | MM/KG |
|----------------|-------|-------|
| Length         | 23.6  | 600   |
| Width          | 15.75 | 400   |
| Height         | 8.6   | 280   |
| Weight         | 5.95  | 2.7   |
| Capacity       | 55.1  | 25    |
| Volume (LTs)   | 34    |       |

## Features & Benefits

- Mobile container with lids closed fast and simple
- Special interior design that maximizes the volume of cargo
- System sto-ro and nest 180 for space saving
- Finished Caps anti-slipping and safety edges
- Areas of overpasses on 4 sides for protection of labels
- Handles with an ergonomic design for maximum comfort
- Covers and base with specific area for fastening strap
- Housing without holes to prevent spills and contamination
- Optional Colors Custom colors are available
- Material HDPE
- Logo Hot stamping available