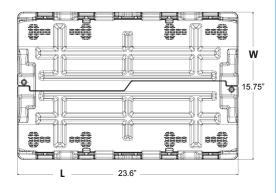

## **ALC Crate Fretworked**

| High Fretworked | IN/LB | MM/KG |
|-----------------|-------|-------|
| Length          | 23.6  | 600   |
| Width           | 15.75 | 400   |
| Height          | 11    | 280   |
| Weight          | 6.39  | 2.9   |
| Capacity        | 59.5  | 27    |
| Volume (LTs)    | 47    |       |

| Low Fretworked | IN/LB | MM/KG |
|----------------|-------|-------|
| Length         | 23.6  | 600   |
| Width          | 15.75 | 400   |
| Height         | 8.6   | 280   |
| Weight         | 5.95  | 2.7   |
| Capacity       | 55.1  | 25    |
| Volume (LTs)   | 34    |       |