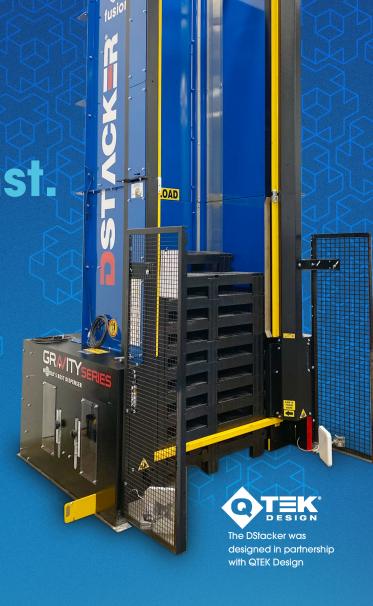

## The pallet dispenser that nothing else stacks up against.

Introducing a safer, more efficient way to manage pallets.

With Rehrig Pacific's DStacker, you can do more by doing less. The world's only DC-powered pallet dispenser for filling applications, the DStacker streamlines your processes, improves productivity, reduces your pallet storage footprint, and – most importantly – eliminates work-related injuries caused by manually handling pallets.

The DStacker is the industry's safest pallet dispenser, featuring no motor and no PLC control. Plus, it is completely battery powered, so no power connection is required. It stores up to 50 pallets with its simple design that allows for a 2-hour installation. The DStacker can also be customized to your specs and your branding.

## **Key Features & Benefits:**

- Designed for wood or plastic four-wayentry pallets
- 30, 40, 50 and up to 130 pallets capacity configurations
- Holds Duo & GS Half Pallet, 37x37 beverage pallet, 40x48 GMA, 29x42 Nestable, CHEP wood pallet, and more
- Touchless operation with minimal maintenance and operating cost
- Maximizes premium real estate utilization
- Minimizes order picker fatigue