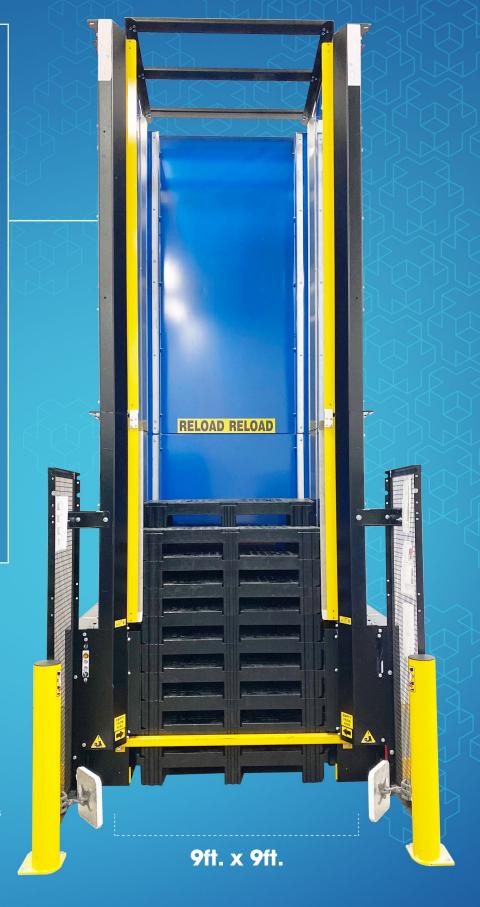

The DStacker is the industry's safest pallet dispenser, featuring no motor and no PLC control. Plus, it is completely battery powered, so no power connection is required. It stores up to 50 pallets with its simple design that allows for a 2-hour installation. The DStacker can also be customized to your specs and your branding.

## **Key Features & Benefits:**

- Designed for wood or plastic four-wayentry pallets
- 30, 40, 50 and up to 130 pallets capacity configurations
- Holds Duo & GS Half Pallet, 37x37 beverage pallet, 40x48 GMA, 29x42 Nestable, CHEP wood pallet, and more
- Touchless operation with minimal maintenance and operating cost
- Maximizes premium real estate utilization
- Minimizes order picker fatigue