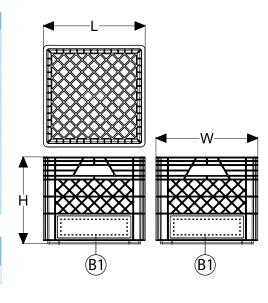

## 16 Qt. Dairy Crate - P&E

| Specifications           | IN/LB | MM/KG |
|--------------------------|-------|-------|
| Exterior Length (L)      | 13.0  | 330   |
| Exterior Width (W)       | 13.0  | 330   |
| Exterior Height (H)      | 11.1  | 282   |
| Interior Length          | 12.0  | 305   |
| Interior Width           | 12.0  | 305   |
| Interior Height          | 10.7  | 272   |
| Product Clearance Height | 10.3  | 261   |
| Stack Increment          | 10.8  | 273   |
| Weight                   | 2.5   | 1.1   |
| 53' Trailer Quantity*    | 3,360 |       |

<sup>\*</sup>Floor loaded product

| Decoration Areas | WIDTH<br>(IN) | HEIGHT<br>(IN) |
|------------------|---------------|----------------|
| Brand (B1)       | 9.4           | 2.8            |