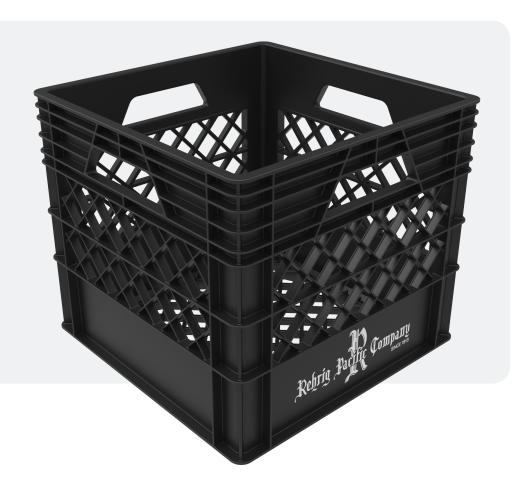

## Features & Benefits

- Universal design can be used for many SKU's not just for use with milk jugs
- Compatible with all other 16 qt. dairy crates and industry standard automation
- Ergonomic handles allow easy handling
- Smooth internal faces to prevent damage to
- Open grid-work on all sides to allow for abundant airflow, temperature regulation, product protection, and easy cleaning
- Recessed base increases product clearance to prevent damage
- Designed with exceptional stacking strength and
- Available in all-plastic or with steel rings
- Regrind usage optimized to provide optimal strength and impact characteristics
- Wide array of colors available; including FDA approved colors
- UV stabilizers, anti-oxidants, microbial and other additives available to extend the life of your investment
- Branding areas on all 4 sides for customer specific branding - readily available for hot stamping and molded-in logos (pricing varies)
- RFID tags or barcode labels available to track crates and products