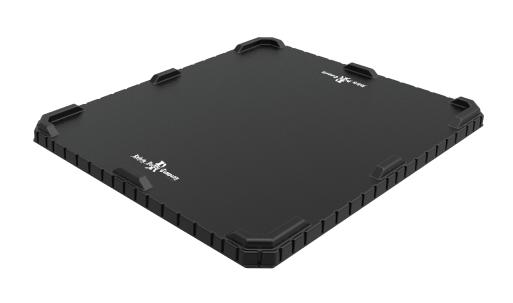

## 40 x 48 General Purpose Bin Lid

## Features & Benefits

- Light and strong twin sheet thermoformed design optimizes strength to weight ratio
- Made from polyethylene resin that will not absorb moisture or bacteria
- Protects contents of the bin from typical warehouse contamination or damage from handling
- Robust stacking features for interlocking another bin on top
- Securely stacks/nests with itself when empty
- Smooth top for enhanced cleanability

## Options

- Colors: Variety of colors available
- Decoration: Molded in logo and colored stripe for inventory control and brand awareness
- Thicker sheets available for heavy duty applications