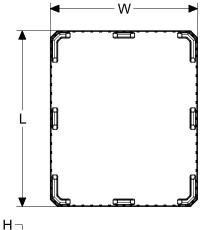

# 

| SPECIFICATIONS                   | IN/LB         | MM/KG          |
|----------------------------------|---------------|----------------|
| Length (L)                       | 49.0          | 1,245          |
| Width (W)                        | 41.0          | 1,040          |
| Height (H)                       | 2.75          | 70             |
| 53' Trailer Quantity             | 1,500         |                |
| DECORATION AREAS                 | WIDTH<br>(IN) | HEIGHT<br>(IN) |
| Brand, Barcode or RFID Area (B1) | 6.0           | 2.0            |