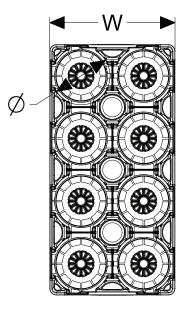

## **2L Contour Castle Crate**

| Specifications      | IN/LB | MM/KG  |
|---------------------|-------|--------|
| Length (L)          | 18.9  | 480    |
| Width (W)           | 9.42  | 239.27 |
| Height (H)          | 5.45  | 138.43 |
| Pocket Diameter (ø) | 4.35  | 110.49 |
| Nesting Increment   | 3.0   | 76.20  |
| Weight              | 1.9   | .862   |