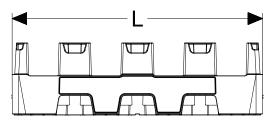

## **2L Contour Castle Crate**

| Specifications      | IN/LB | MM/KG  |
|---------------------|-------|--------|
| Length (L)          | 18.9  | 480    |
| Width (W)           | 9.42  | 239.27 |
| Height (H)          | 5.45  | 138.43 |
| Pocket Diameter (ø) | 4.35  | 110.49 |
| Nesting Increment   | 3.0   | 76.20  |
| Weight              | 1.9   | .862   |