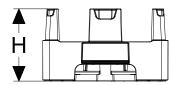

## **2L Contour Castle Crate**

| Specifications      | IN/LB | MM/KG  |
|---------------------|-------|--------|
| Length (L)          | 18.9  | 480    |
| Width (W)           | 9.42  | 239.27 |
| Height (H)          | 5.45  | 138.43 |
| Pocket Diameter (ø) | 4.35  | 110.49 |
| Nesting Increment   | 3.0   | 76.20  |
| Weight              | 1.9   | .862   |