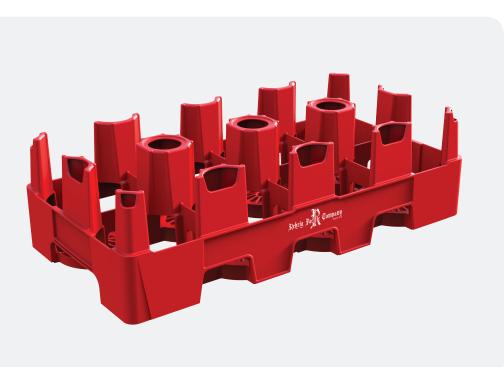

## **2L Contour Castle Crate**

| Specifications      | IN/LB | MM/KG  |
|---------------------|-------|--------|
| Length (L)          | 18.9  | 480    |
| Width (W)           | 9.42  | 239.27 |
| Height (H)          | 5.45  | 138.43 |
| Pocket Diameter (ø) | 4.35  | 110.49 |
| Nesting Increment   | 3.0   | 76.20  |
| Weight              | 1.9   | .862   |

## Specifications

- Ergonomic, sturdy handles for ease with grasping, lifting and carrying
- Twist 'n slide bottom locates and locks crates and closures for stability in transit, yet releases easily for unloading
- Nested crates interlock for secure stacking in storage, return transit and unloading
- De-nest easily either manually or with automated de-nester
- Customized color and branding available to promote brand equity and asset management
- Optional bar code, RFID and proximity marketing enablement
- Large brand panel for increased brand awareness
- Tall columns increase contour bottle's stability in transit
- Large display windows highlight labels, branding and bottle profiles
- Highly nestable to reduce space needed for empty storage
- Engineered high density polyethylene (HDPE) material for enhanced strength and durability