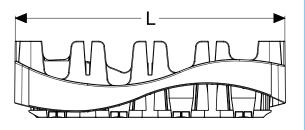

# 2L Wave 2nd Gen Castle Crate

| Specifications      | IN/LB | MM/KG  |
|---------------------|-------|--------|
| Length (L)          | 19.1  | 485.14 |
| Width (W)           | 9.55  | 242.57 |
| Height (H)          | 5.375 | 136.52 |
| Pocket Diameter (ø) | 4.39  | 111.51 |
| Nesting Increment   | 3     | 76.20  |
| Weight              | 2.31  | 1.048  |