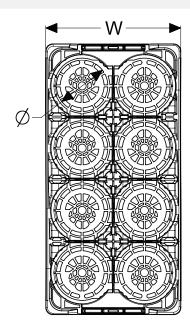

# 2L Wave 2nd Gen Castle Crate

| Specifications      | IN/LB | MM/KG  |
|---------------------|-------|--------|
| Length (L)          | 19.1  | 485.14 |
| Width (W)           | 9.55  | 242.57 |
| Height (H)          | 5.375 | 136.52 |
| Pocket Diameter (ø) | 4.39  | 111.51 |
| Nesting Increment   | 3     | 76.20  |
| Weight              | 2.31  | 1.048  |