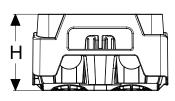

# 2L Wave 2nd Gen Castle Crate

| Specifications      | IN/LB | MM/KG  |
|---------------------|-------|--------|
| Length (L)          | 19.1  | 485.14 |
| Width (W)           | 9.55  | 242.57 |
| Height (H)          | 5.375 | 136.52 |
| Pocket Diameter (ø) | 4.39  | 111.51 |
| Nesting Increment   | 3     | 76.20  |
| Weight              | 2.31  | 1.048  |