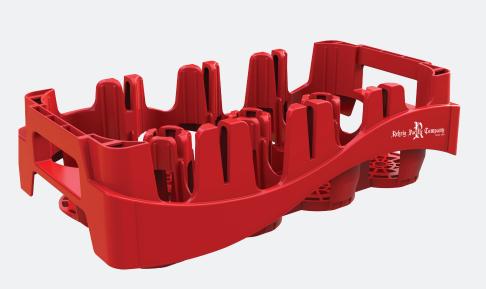

## **Specifications**

- Ergonomic, sturdy handles with the palm up/ palm down profile for ease with grasping, lifting and carrying
- Large display windows highlight labels, branding and bottle profiles
- Highly nestable to reduce space needed for empty storage
- Nested crates interlock for secure stacking in storage, return transit and unloading
- De-nest easily either manually or with automated de-nester
- Customized color and branding available to promote brand equity and asset management
- Customized brand panel for increased brand awareness
- Optional bar code, RFID and proximity marketing enablement
- Tall columns increase bottle stability in transit
- Engineered high density polyethylene (HDPE) material for enhanced strength and durability