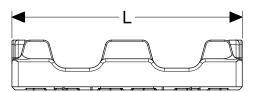

| Specifications      | IN/LB | MM/KG |
|---------------------|-------|-------|
| Length (L)          | 18.2  | 461   |
| Width (W)           | 12.3  | 313   |
| Height (H)          | 4.1   | 104   |
| Pocket Diameter (ø) | 2.66  | 67.6  |
| Nesting Increment   | 2.25  | 57.2  |
| Weight              | 2.08  | 0.94  |