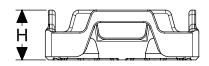

| Specifications      | IN/LB | MM/KG |
|---------------------|-------|-------|
| Length (L)          | 18.2  | 461   |
| Width (W)           | 12.3  | 313   |
| Height (H)          | 4.1   | 104   |
| Pocket Diameter (ø) | 2.66  | 67.6  |
| Nesting Increment   | 2.25  | 57.2  |
| Weight              | 2.08  | 0.94  |