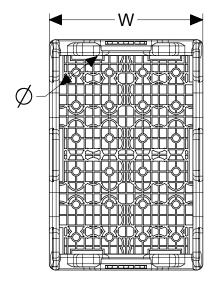

| Specifications      | IN/LB | MM/KG |
|---------------------|-------|-------|
| Length (L)          | 18.2  | 461   |
| Width (W)           | 12.3  | 313   |
| Height (H)          | 4.1   | 104   |
| Pocket Diameter (ø) | 2.66  | 67.6  |
| Nesting Increment   | 2.25  | 57.2  |
| Weight              | 2.08  | 0.94  |