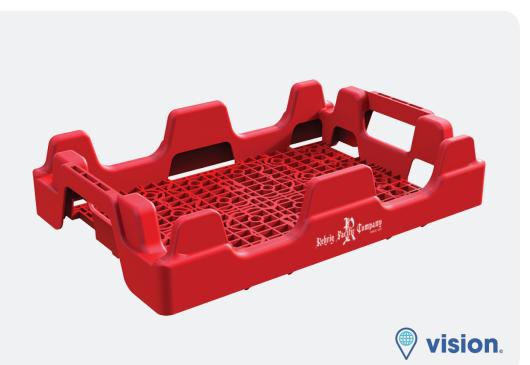

# **500mL Contour Display Crate**

# **Specifications**

- Ergonomic, sturdy handles with the palm up/ palm down profile for ease with grasping, lifting and carrying
- Twist 'n slide bottom locates and locks crates and closures for stability in transit, yet releases easily for unloading
- Nested crates interlock for secure stacking in storage, return transit and unloading
- De-nest easily either manually or with automated de-nester
- Customized color and branding available to promote brand equity and asset management
- Optional bar code, RFID and proximity marketing enablement
- Lower profile improves product and label
- Highly nestable to reduce space needed for empty storage
- Engineered high density polyethylene (HDPE) material for enhanced strength and durability