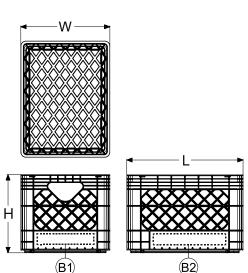

## 20 Qt. Dairy Crate

| Specifications           | IN/LB | MM/KG |
|--------------------------|-------|-------|
| Exterior Length (L)      | 17.1  | 419.0 |
| Exterior Width (W)       | 13.1  | 321.0 |
| Exterior Height (H)      | 11.5  | 281.8 |
| Interior Length          | 16.3  | 399.4 |
| Interior Width           | 12.3  | 301.4 |
| Interior Height          | 11.0  | 268.3 |
| Product Clearance Height | 10.6  | 259.1 |
| Stack Increment          | 10.8  | 263.4 |
| Weight                   | 3.4   | 1.5   |
| 53' Trailer Quantity*    | 2,400 |       |

<sup>\*</sup>Floor loaded product

| Decoration Areas | WIDTH<br>(IN) | HEIGHT<br>(IN) |
|------------------|---------------|----------------|
| Brand (B1)       | 8.8           | 1.9            |
| Brand (B2)       | 11.1          | 1.9            |