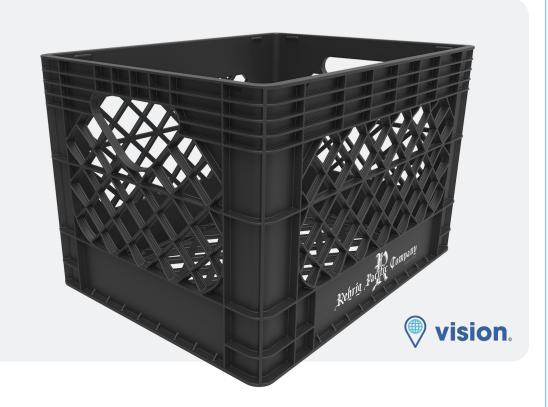

## Features & Benefits

- Not compatible with all other dairy crates prevents asset loss
- Compatible with industry standard automation
- Ergonomic handles allow easy handling
- Smooth internal faces to prevent damage to
- Designed with exceptional stacking strength and stability
- Available in all-plastic or with steel rings
- Wide array of colors available; including FDA approved colors
- UV stabilizers, anti-oxidants, microbial and other additives available to extend the life of your investment
- RFID tags or barcode labels available to track crates and products
- Compatible with industry standard automation
- Universal design can be used for many SKU's not just for use with milk bottles
- Open grid-work on all sides to allow for abundant airflow, temperature regulation, product protection, and easy cleaning
- Recessed base increase product clearance to prevent damage
- Regrind usage optimized to provide optimal strength and impact characteristics
- Branding areas on all 4 sides for customer specific branding - readily available for hot stamping and molded-in logos (pricing varies)