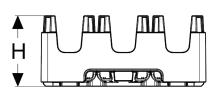

# 1L 12 Pack Castle Crate

| Specifications      | IN/LB  | MM/KG  |
|---------------------|--------|--------|
| Length (L)          | 13.155 | 334.14 |
| Width (W)           | 9.9    | 251.46 |
| Height (H)          | 4.25   | 107.95 |
| Pocket Diameter (ø) | 3.25   | 82.55  |
| Nesting Increment   | 3      | 76.20  |
| Weight              | 1.38   | 0.626  |