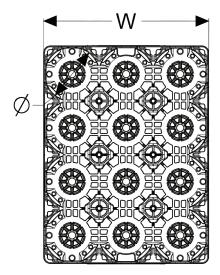

# 1L 12 Pack Castle Crate

| Specifications      | IN/LB  | MM/KG  |
|---------------------|--------|--------|
| Length (L)          | 13.155 | 334.14 |
| Width (W)           | 9.9    | 251.46 |
| Height (H)          | 4.25   | 107.95 |
| Pocket Diameter (ø) | 3.25   | 82.55  |
| Nesting Increment   | 3      | 76.20  |
| Weight              | 1.38   | 0.626  |