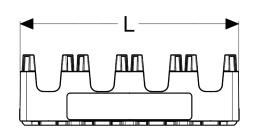

# 1L 12 Pack Castle Crate

| Specifications      | IN/LB  | MM/KG  |
|---------------------|--------|--------|
| Length (L)          | 13.155 | 334.14 |
| Width (W)           | 9.9    | 251.46 |
| Height (H)          | 4.25   | 107.95 |
| Pocket Diameter (ø) | 3.25   | 82.55  |
| Nesting Increment   | 3      | 76.20  |
| Weight              | 1.38   | 0.626  |