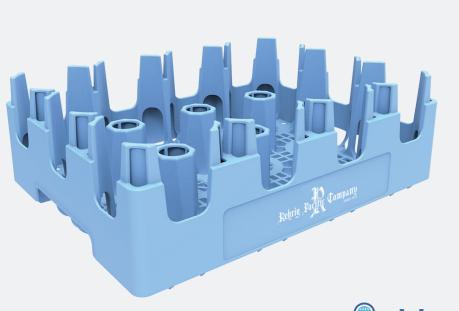

## **Specifications**

- Ergonomic, sturdy handles for ease with grasping, lifting and carrying
- Twist 'n slide bottom locates and locks crates and closures for stability in transit, yet releases easily for unloading
- Highly nestable to reduce space needed for empty storage
- Nested crates interlock for secure stacking in storage, return transit and unloading
- De-nest easily either manually or with automated de-nester
- Customized color and branding available to promote brand equity and asset management
- Optional bar code, RFID and proximity marketing enablement
- Large brand panel for increased brand awareness
- Tall columns increase bottle's stability in transit
- Large display windows highlight labels, branding and bottle profiles
- Engineered high density polyethylene (HDPE) material for enhanced strength and durability