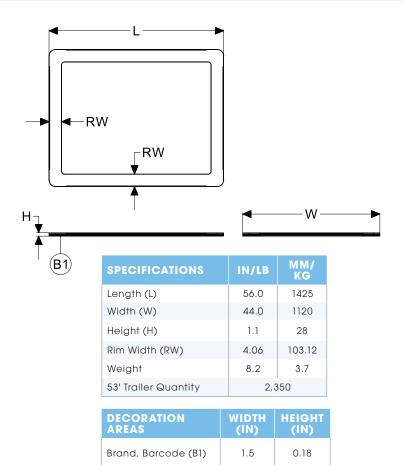

## 44 x 56 Top Frame



## **Features & Benefits**

- Stabilizes the distribution of bulk containers such as glass and plastic bottles or metal cans
- Features Box Beam™ design with encapsulated ribs that eliminates dirt traps
- Low profile ensures maximum height unit loads for optimal trailer efficiency
- Provides greater unit load stability
- Lower replacement costs than wooden alternatives

## **Options**

- Colors: Choice of standard or optional nonheavy metal (NHM) or FDA approved colors
- Decoration: Hot-stamp branded logos up to four sides



**Alternative Material Options Available Up to 30%** recycled content\*

323.262.5145

800.421.6244

<sup>\*</sup> Black parts, colored parts are less. Contact us for details.