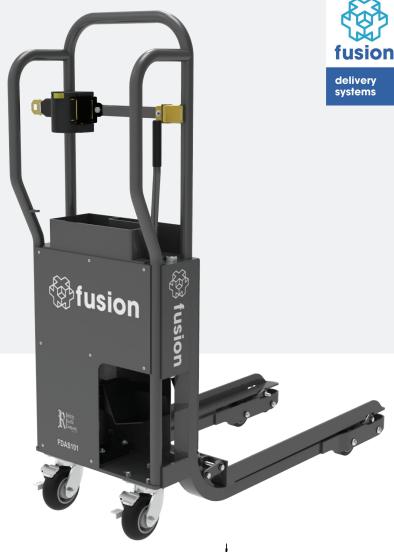

## **Specifications**

- Corrosion-resistant aluminum construction
- Robust serviceable components
- Eliminates need to unload pallets in the trailer
- Hydraulic Foot Pump Lift System
- Heavy duty 5" casters for maximum durability
- Non-marking wheel tread designed to avoid damaging or marking store floors
- 4" load wheels for navigating over doorway thresholds
- 3" front wheels for tip prevention and navigating over large thresholds
- Retracting seatbelt for securing the load
- Optimized footprint for in-store merchandising and cooler loading
- Ergonomic Handle Bars
- Integrated Pallet Hook and Ramp mounts
- Accessory Tray for auxiliary delivery equipment
- Compatible with Fusion GS pallet
- Customized Color and Branding Available to Promote Brand Equity