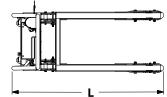

## Fusion<sup>®</sup> **GS** Agile Sled

| Specifications | IN/LB | MM/KG  |
|----------------|-------|--------|
| Length (L)     | 48    | 1219   |
| Width (W)      | 20.25 | 514.35 |
| Height (H)     | 54    | 1372   |
| Weight         | 115   | 52     |
| Load Rating    | 1000  | 454    |