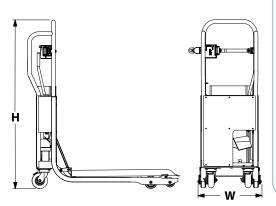

## Fusion<sup>®</sup> **GS** Agile Sled

| Specifications | IN/LB | MM/KG  |
|----------------|-------|--------|
| Length (L)     | 48    | 1219   |
| Width (W)      | 20.25 | 514.35 |
| Height (H)     | 54    | 1372   |
| Weight         | 115   | 52     |
| Load Rating    | 1000  | 454    |