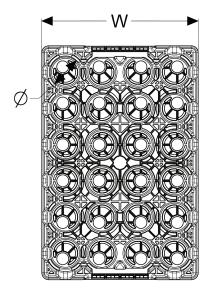

## 12oz Variety/Vending Can Tray

| Н | <b>A</b> |      |
|---|----------|------|
|   | Y_       | للسي |

| Specifications      | IN/LB | MM/KG  |
|---------------------|-------|--------|
| Length (L)          | 16.95 | 430.53 |
| Width (W)           | 11.3  | 287.02 |
| Height (H)          | 2.5   | 63.50  |
| Pocket Diameter (ø) | 2.64  | 67.06  |
| Nesting Increment   | 1.35  | 34.29  |
| Weight              | 1.29  | 0.585  |