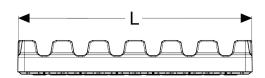

## 12oz Variety/Vending Can Tray

| Н | <b>A</b> |      |
|---|----------|------|
|   | Y_       | للسي |

| Specifications      | IN/LB | MM/KG  |
|---------------------|-------|--------|
| Length (L)          | 16.95 | 430.53 |
| Width (W)           | 11.3  | 287.02 |
| Height (H)          | 2.5   | 63.50  |
| Pocket Diameter (ø) | 2.64  | 67.06  |
| Nesting Increment   | 1.35  | 34.29  |
| Weight              | 1.29  | 0.585  |