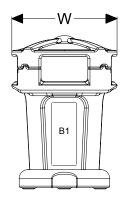

# **75 Gallon Public Litter Container**

| Specifications              | IN/LB  | CM/KG |
|-----------------------------|--------|-------|
| Capacity (Gallons / Liters) | 75 Gal | 284 L |
| Overall Depth (D)           | 36.0   | 91.4  |
| Overall Width (W)           | 36.0   | 91.4  |
| Overall Height with Lid (H) | 50.5   | 128.3 |
| Assembled Weight            | 78.0   | 35.4  |
| 53' Trailer Quantity        | 128    |       |

| Decoration Areas            | WIDTH<br>(IN) | HEIGHT<br>(IN) |
|-----------------------------|---------------|----------------|
| Side Brand - Hot Stamp (B1) | 8.5           | 21.5           |