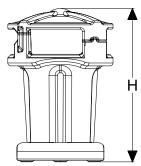

# **75 Gallon Public Litter Container**

| Specifications              | IN/LB  | CM/KG |
|-----------------------------|--------|-------|
| Capacity (Gallons / Liters) | 75 Gal | 284 L |
| Overall Depth (D)           | 36.0   | 91.4  |
| Overall Width (W)           | 36.0   | 91.4  |
| Overall Height with Lid (H) | 50.5   | 128.3 |
| Assembled Weight            | 78.0   | 35.4  |
| 53' Trailer Quantity        | 128    |       |