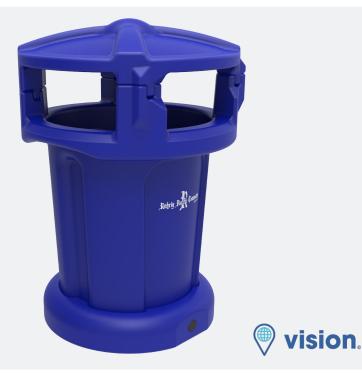

# **75 Gallon Public Litter Container**

| Specifications              | IN/LB  | CM/KG |
|-----------------------------|--------|-------|
| Capacity (Gallons / Liters) | 75 Gal | 284 L |
| Overall Depth (D)           | 36.0   | 91.4  |
| Overall Width (W)           | 36.0   | 91.4  |
| Overall Height with Lid (H) | 50.5   | 128.3 |
| Assembled Weight            | 78.0   | 35.4  |
| 53' Trailer Quantity        | 128    |       |

## Features & Benefits

- Double wall construction in load bearing areas for increased strength and durability
- High impact polyethylene resin with antioxidants and UV stabilizers for long life indoors or in sunlight
- Choice of graffiti resistant easy-to-clean standard colors
- Container bodies are highly nestable for efficient shipping and storage
- Factory assembled lids save installation time and expense
- Weighted six-bolt base deters theft and provides a stable container platform
- Bolt locating guides aid base installation
- Large areas for logos and slogans on all four sides; Recessed branding and label areas protect graphics from wear
- Domed, 4-way entry lid provides easy access from all sides
- Wide opening hinged lid speeds collection
- Smooth interior prevents snagged or trapped materials when auto dumping
- 3-piece design allows replacement of parts as needed