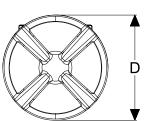

# **75 Gallon Public Litter Container**

| Specifications              | IN/LB  | CM/KG |
|-----------------------------|--------|-------|
| Capacity (Gallons / Liters) | 75 Gal | 284 L |
| Overall Depth (D)           | 36.0   | 91.4  |
| Overall Width (W)           | 36.0   | 91.4  |
| Overall Height with Lid (H) | 50.5   | 128.3 |
| Assembled Weight            | 78.0   | 35.4  |
| 53' Trailer Quantity        | 128    |       |