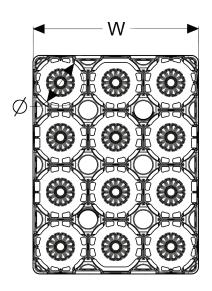

## 1.5L 12 Pack Castle Crate

| Specifications      | IN/LB | MM/KG  |
|---------------------|-------|--------|
| Length (L)          | 15.4  | 391.16 |
| Width (W)           | 11.55 | 293.37 |
| Height (H)          | 5.25  | 133.35 |
| Pocket Diameter (ø) | 3.78  | 96.01  |
| Nesting Increment   | 3.0   | 76.2   |
| Weight              | 2.15  | .0975  |