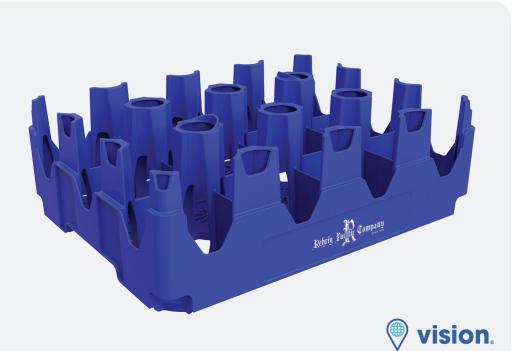

## 1.5L 12 Pack Castle Crate

| Specifications      | IN/LB | MM/KG  |
|---------------------|-------|--------|
| Length (L)          | 15.4  | 391.16 |
| Width (W)           | 11.55 | 293.37 |
| Height (H)          | 5.25  | 133.35 |
| Pocket Diameter (ø) | 3.78  | 96.01  |
| Nesting Increment   | 3.0   | 76.2   |
| Weight              | 2.15  | .0975  |

## **Specifications**

- Ergonomic, sturdy handles for ease with grasping, lifting and carrying
- Twist 'n slide bottom locates and locks crates and closures for stability in transit, yet releases easily for unloading
- Customized color and branding available to promote brand equity and asset management
- Optional bar code, RFID and proximity marketing enablement
- Large brand panel for increased brand awareness
- Tall columns increase bottle's stability in transit
- Large display windows highlight labels, branding and bottle profiles
- Engineered high density polyethylene (HDPE) material for enhanced strength and durability
- Nested crates interlock for secure stacking in storage, return transit and unloading
- De-nest easily either manually or with automated de-nester
- Highly nestable to reduce space needed for empty storage