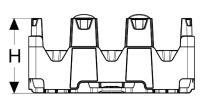

## 1.5L 12 Pack Castle Crate

| Specifications      | IN/LB | MM/KG  |
|---------------------|-------|--------|
| Length (L)          | 15.4  | 391.16 |
| Width (W)           | 11.55 | 293.37 |
| Height (H)          | 5.25  | 133.35 |
| Pocket Diameter (ø) | 3.78  | 96.01  |
| Nesting Increment   | 3.0   | 76.2   |
| Weight              | 2.15  | .0975  |