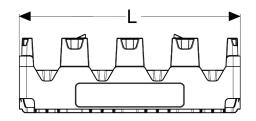

## 1.5L 12 Pack Castle Crate

| Specifications      | IN/LB | MM/KG  |
|---------------------|-------|--------|
| Length (L)          | 15.4  | 391.16 |
| Width (W)           | 11.55 | 293.37 |
| Height (H)          | 5.25  | 133.35 |
| Pocket Diameter (ø) | 3.78  | 96.01  |
| Nesting Increment   | 3.0   | 76.2   |
| Weight              | 2.15  | .0975  |