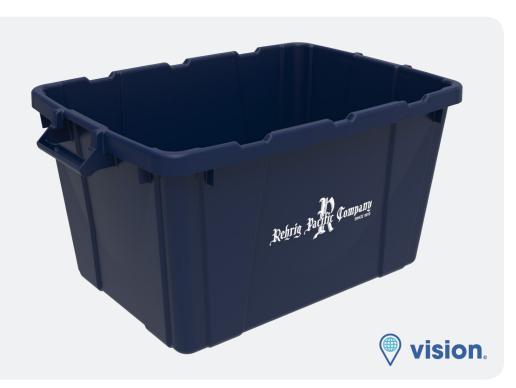

## **18 Gallon Huskylite® Recycling Bin** with Open Handle

| Specifications            | IN/LB    | CM/KG  |
|---------------------------|----------|--------|
| Capacity (Gallons/Liters) | 18.0 Gal | 68.1 L |
| Overall Depth (D)         | 18.3     | 46.5   |
| Overall Width (W)         | 27.75    | 70.5   |
| Overall Height (H)        | 13.5     | 34.3   |
| Nesting Increment         | 2.17     | 5.51   |
| Weight                    | 4.4      | 2.0    |
| 53' Trailer Quantity      | 4,800    |        |