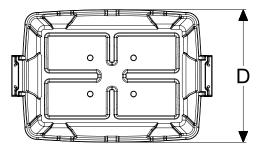

## **18 Gallon Huskylite® Recycling Bin** with Open Handle

| Specifications            | IN/LB    | CM/KG  |
|---------------------------|----------|--------|
| Capacity (Gallons/Liters) | 18.0 Gal | 68.1 L |
| Overall Depth (D)         | 18.3     | 46.5   |
| Overall Width (W)         | 27.75    | 70.5   |
| Overall Height (H)        | 13.5     | 34.3   |
| Nesting Increment         | 2.17     | 5.51   |
| Weight                    | 4.4      | 2.0    |
| 53' Trailer Quantity      | 4,800    |        |

| Decoration Areas | WIDTH<br>(IN) | HEIGHT<br>(IN) |
|------------------|---------------|----------------|
| Brand (B1)       | 7.5           | 7.5            |