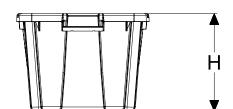

## **18 Gallon Huskylite® Recycling Bin** with Open Handle

| Specifications            | IN/LB    | CM/KG  |
|---------------------------|----------|--------|
| Capacity (Gallons/Liters) | 18.0 Gal | 68.1 L |
| Overall Depth (D)         | 18.3     | 46.5   |
| Overall Width (W)         | 27.75    | 70.5   |
| Overall Height (H)        | 13.5     | 34.3   |
| Nesting Increment         | 2.17     | 5.51   |
| Weight                    | 4.4      | 2.0    |
| 53' Trailer Quantity      | 4,800    |        |