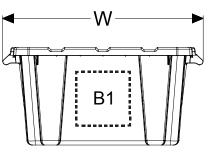

## **18 Gallon Huskylite® Recycling Bin** with Open Handle

| Specifications            | IN/LB    | CM/KG  |
|---------------------------|----------|--------|
| Capacity (Gallons/Liters) | 18.0 Gal | 68.1 L |
| Overall Depth (D)         | 18.3     | 46.5   |
| Overall Width (W)         | 27.75    | 70.5   |
| Overall Height (H)        | 13.5     | 34.3   |
| Nesting Increment         | 2.17     | 5.51   |
| Weight                    | 4.4      | 2.0    |
| 53' Trailer Quantity      | 4,800    |        |