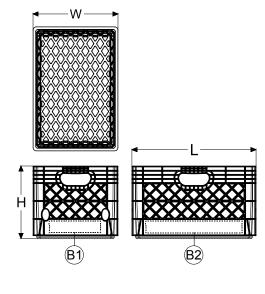

## 24 Qt. Dairy Crate - All Plastic

| Specifications           | IN/LB | MM/KG |
|--------------------------|-------|-------|
| Exterior Length (L)      | 19.1  | 485.8 |
| Exterior Width (W)       | 13.1  | 333.4 |
| Exterior Height (H)      | 11.3  | 287.3 |
| Interior Length          | 18.0  | 457.2 |
| Interior Width           | 12.0  | 304.8 |
| Interior Height          | 10.6  | 268.0 |
| Product Clearance Height | 10.2  | 257.8 |
| Stack Increment          | 10.5  | 267.3 |
| Weight                   | 3.7   | 1.7   |
| 53' Trailer Quantity*    | 3,785 |       |

<sup>\*</sup>Floor loaded product

| Decoration Areas | WIDTH<br>(IN) | HEIGHT<br>(IN) |
|------------------|---------------|----------------|
| Brand (B1)       | 7.0           | 1.8            |
| Brand (B2)       | 13.4          | 1.8            |