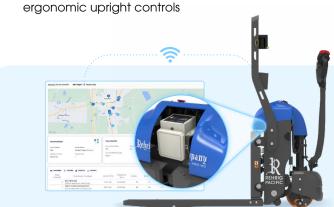

### Features and Benefits:

- Industry's first adjustable tine span system expands and retracts for large and small format stores
- Powerful 48V drive system to handle heavy pallet loads and steep inclines
- Turtle mode to limit the speed for improved control in tight spaces
- Smart enablement capability includes RFID reading, pallet asset tracking, GPS location, critical diagnostics, and preventive maintenance alerts
- Lightweight 30Ah lithium-ion battery easily lasts a full shift with toolless quick swapping when necessary
- 4000lb max load capacity to accommodate Duo pallets, full size 40"x48" plastic and wood pallets
- Highly maneuverable with a zero-turn radius and ergonomic upright controls

#### Integrated IoT Technology

Now available by subscription, Duo Lift's Delivery IoT smart capabilities unlock powerful route-by-route and store-by-store analytics to optimize efficiency. Gain real-time visibility into lift performance, track assets throughout pickup and delivery, and leverage actionable insights to enhance operations.