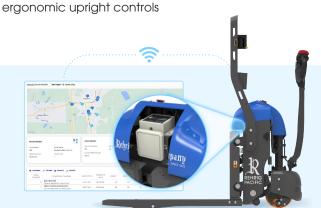

## **Integrated IoT Technology**

Now available by subscription, Duo Lift's Delivery IoT smart capabilities unlock powerful route-by-route and store-by-store analytics to optimize efficiency. Gain real-time visibility into lift performance, track assets throughout pickup and delivery, and leverage actionable insights to enhance operations.