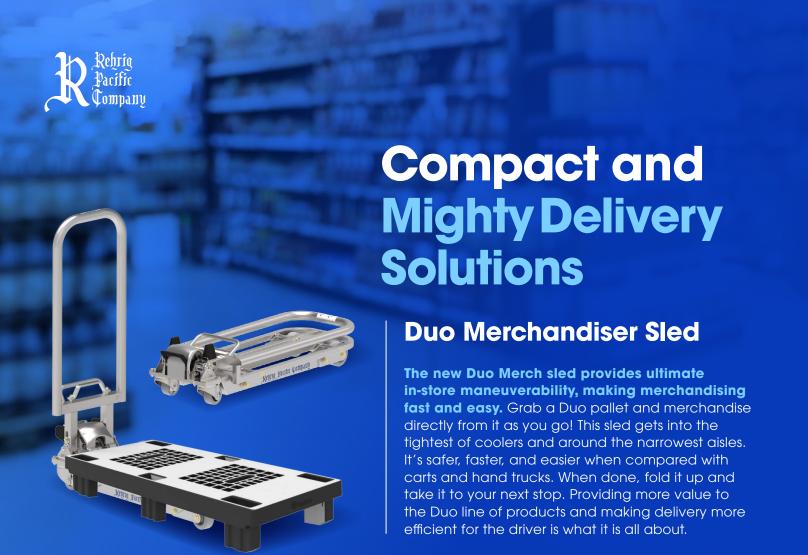

## **Benefits:**

Saves time by minimizing case touches

Improves safety and reduces manual labor

Supports Duo Pallet and loose cases for enhanced versatility

Compact for easy transportation

Provides maximum maneuverability in tight spaces

## **Features:**

- Innovative ratcheting lift mechanism reduces input force and promotes ergonomic lifting of heavy loads
- Corrosion-resistant aluminum frame
- Replaceable wear components
- Hand carry or wheel into store/backroom
- Robust and durable and non-marking wheels casters
- In-store use only

## Compatible Pallets: Duo Pallets & Loose Cases

| Specifications | IN/LB | MM/KG |
|----------------|-------|-------|
| Length         | 40.25 | 1022  |
| Width          | 14.6  | 371   |
| Height         | 43.25 | 1098  |
| Folded Height  | 9     | 229   |
| Weight         | 48    | 22    |
| Load Capacity  | 1500  | 680   |